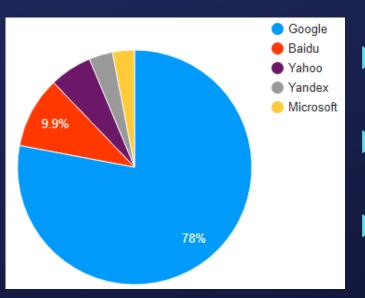

## **Statistics of internet searches**

In 1 second google processes over 40,000 searches

In one day 3,5 billion things are searched

In a Year 1.2 trillion things are searched

Most commonly used search engines